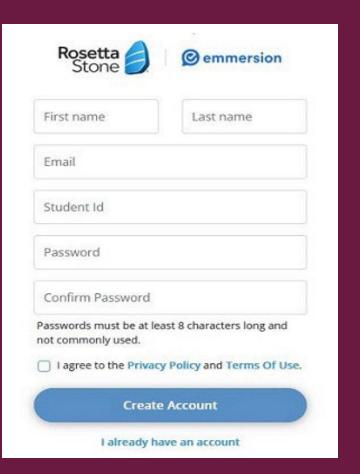

### **Create an Account** by completing all fields.

If you are a Concordia student, please use your CORD e-mail address and your Banner Student ID number. If you are unsure of your Banner Student ID number, please contact the Registrar's Office at 218-299-3250.

If you are a non-Concordia student, taking a language course through the Metro College Alliance, please use the Student ID number issued to you by your home institution.