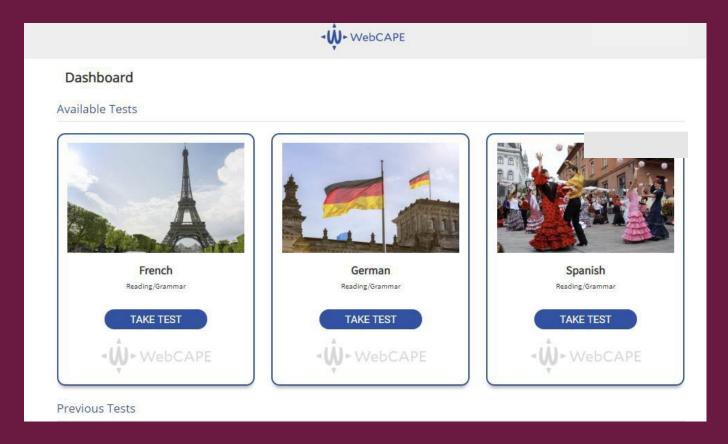

# On your Dashboard, you can complete the test(s) for French, German and/or Spanish.

At the end of the placement, you will receive your score and placement, along with a breakdown of how many questions answered correctly in vocabulary, reading, and grammar.